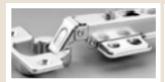

A Great Way To Achieve And Efficient & Practical Storage In Your Home.

EURO - Slip On Hinge Overlay SS 304 - 4 nole mounting plate

Slip on Hinge - EURO with 4 Hole Mounting Plate - Overlay, Half Overlay & Inset