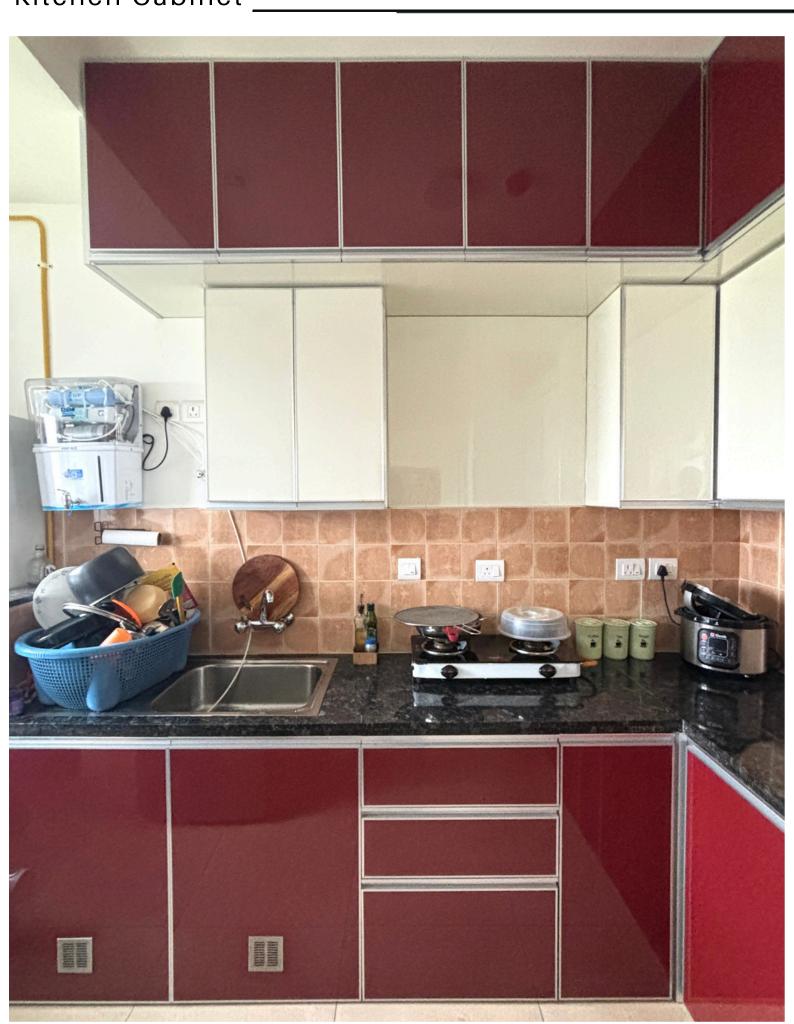

our Kitchen With A Gentle & Quiet Closing Motion That Reduces Noise, Adding Durability & Longevity To Your Drawer.







Dish Rack - A Space-Efficient Kitchen Accessory That Provides A Neat & Organized Way To Store Plates & Bowls.





Get An Easy Access To Your Cooking Utensils While Keeping Them Off The Counter, Providing A Clean & Hygienic Kitchen Space.









## **Cabinet Arrangement**

According to Floor Plan

#### Kitchen Cabinet



#### **Bedroom Wardrobe**





Bedroom Wardrobe



TV Cabinet

## Gallery Kitchen Cabinet











PAGE 7

## Gallery Kitchen Cabinet









PAGE 8









PAGE 9

# Gallery Kitchen Cabinet \_\_\_











PAGE 11

## Gallery

### Kitchen Cabinet \_\_\_\_\_











### Gallery

### Kitchen Cabinet \_\_\_\_









PAGE 15









PAGE 16















PAGE 19

## Gallery Kitchen Cabinet









PAGE 21







































### what our clients have to say about us?



Kitchen interior work done by Ujwal is excellent. They provided a sample image of final finishing before execution as how the kitchen will look. Very professional. Completed the work within time at reasonable rate. Highly recommended.

(Suhas Nayak)



Clean professional work.
Well staffed &
experienced team.

(Vijailaxmi)



"Good service, prompt work, professional work"

(Dr.Sudha rao)



They were professional, friendly kowledgeable & helpful.

( Reshma Sanil )



They have done a very good job with our wardrobe and kitchen .The finishing is very good.Clean and neat job. They take into account each and every detail as per our requirement