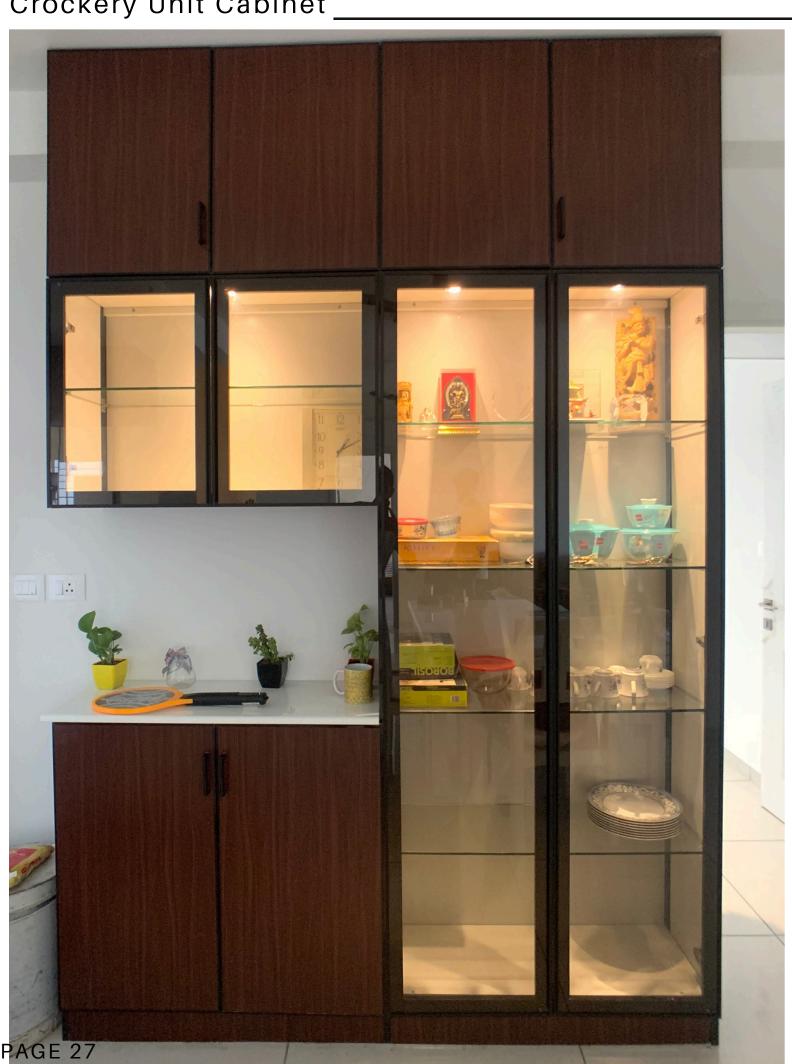

& Longevity To Your Drawer.







Dish Rack - A Space-Efficient Kitchen Accessory That Provides A Neat & Organized Way To Store Plates & Bowls.





Get An Easy Access To Your Cooking Utensils While Keeping Them Off The Counter, Providing A Clean & Hygienic Kitchen Space.









## **Cabinet Arrangement**

According to Floor Plan

#### Kitchen Cabinet



#### **Bedroom Wardrobe**





Bedroom Wardrobe



TV Cabinet

## Gallery Kitchen Cabinet











PAGE 7

## Gallery Kitchen Cabinet









PAGE 8









PAGE 9

# Gallery Kitchen Cabinet \_\_\_











PAGE 11

## Gallery

### Kitchen Cabinet \_\_\_\_\_











### Gallery

### Kitchen Cabinet \_\_\_\_









PAGE 15









PAGE 16















PAGE 19

## Gallery Kitchen Cabinet









PAGE 21







































### what our clients have to say about us?



Kitchen interior work done by Ujwal is excellent. They provided a sample image of final finishing before execution as how the kitchen will look. Very professional. Completed the work within time at reasonable rate. Highly recommended.

(Suhas Nayak)



Clean professional work.
Well staffed &
experienced team.

(Vijailaxmi)



"Good service, prompt work, professional work"

(Dr.Sudha rao)



They were professional, friendly kowledgeable & helpful.

( Reshma Sanil )



They have done a very good job with our wardrobe and kitchen .The finishing is very good.Clean and neat job. They take into account each and every detail as per our requirement and do the needful.They do the work within the time as they mention.

( Avinash Shett