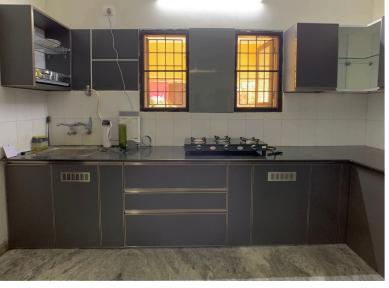

Kitchen With A Gentle & Quiet Closing Motion That Reduces Noise, Adding Durability & Longevity To Your Drawer.







Dish Rack - A Space-Efficient Kitchen Accessory That Provides A Neat & Organized Way To Store Plates & Bowls.





Get An Easy Access To Your Cooking Utensils While Keeping Them Off The Counter, Providing A Clean & Hygienic Kitchen Space.









## **Cabinet Arrangement**

According to Floor Plan

#### Kitchen Cabinet



#### **Bedroom Wardrobe**





Bedroom Wardrobe



TV Cabinet

## Gallery Kitchen Cabinet











PAGE 7

## Gallery Kitchen Cabinet









PAGE 8









PAGE 9

# Gallery Kitchen Cabinet \_\_\_











PAGE 11

## Gallery

### Kitchen Cabinet \_\_\_\_\_











### Gallery

### Kitchen Cabinet \_\_\_\_









PAGE 15









PAGE 16















PAGE 19

## Gallery Kitchen Cabinet









PAGE 21







































### what our clients have to say about us?



Kitchen interior work done by Ujwal is excellent. They provided a sample image of final finishing before execution as how the kitchen will look. Very professional. Completed the work within time at reasonable rate. Highly recommended.

(Suhas Nayak)



Clean professional work.
Well staffed &
experienced team.

(Vijailaxmi)



"Good service, prompt work, professional work"

(Dr.Sudha rao)



They were professional, friendly kowledgeable & helpful.

( Reshma Sanil )



They have done a very good job with our wardrobe and kitchen .The finishing is very good.Clean and neat job. They take into account each and every detail as per our requirement and