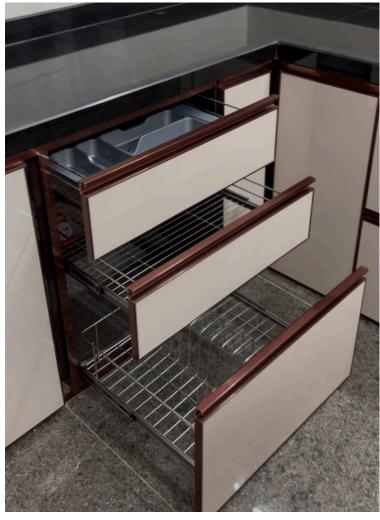

Hinge Slow Motion Overlay - SS304 with 4 hole Mounting Plate - SS304

OLIVE 202 Stainless Steel Modular Kitchen Basket Rectangular Wired cutlery/ Plain/ thali with OLIVE 202 Stainless steel Telescopic Slide

Dish Rack - A Space-Efficient Kitchen Accessory That Provides A Neat & Organized Way To Store Plates & Bowls.

Get An Easy Access To Your Cooking Utensils While Keeping Them Off The Counter, Providing A Clean & Hygienic Kitchen Space.