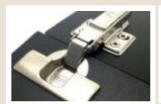

A Great Way To Achieve And Efficient & Practical Storage In Your Home.

EURO - Slip On Hinge Overlay SS 304 - 4 nole mounting plate

Slip on Hinge - EURO with 4 Hole Mounting Plate - Overlay, Half Overlay & Inset