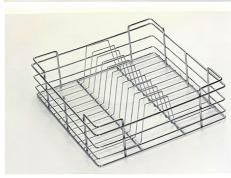

Hinge Slow Motion Overlay - SS304 with 4 hole Mounting Plate - SS304

OLIVE 202 Stainless Steel Modular Kitchen Basket Rectangular Wired cutlery/ Plain/ thali with OLIVE 202 Stainless steel Telescopic Slide