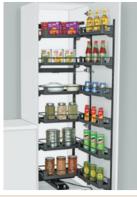

#### **Accessories**

Elevate Your Cabinet's Design With Top-Notch & Innovative Kitchen Accessories. Each Of The Accessories Is Carefully Crafted To Ensure The Superior Quality & Functionality.

Soft Close Drawer - Adds A Touch Of Luxury To Your Kitchen With A Gentle & Quiet Closing Motion That Reduces Noise, Adding Durability & Longevity To Your Drawer.