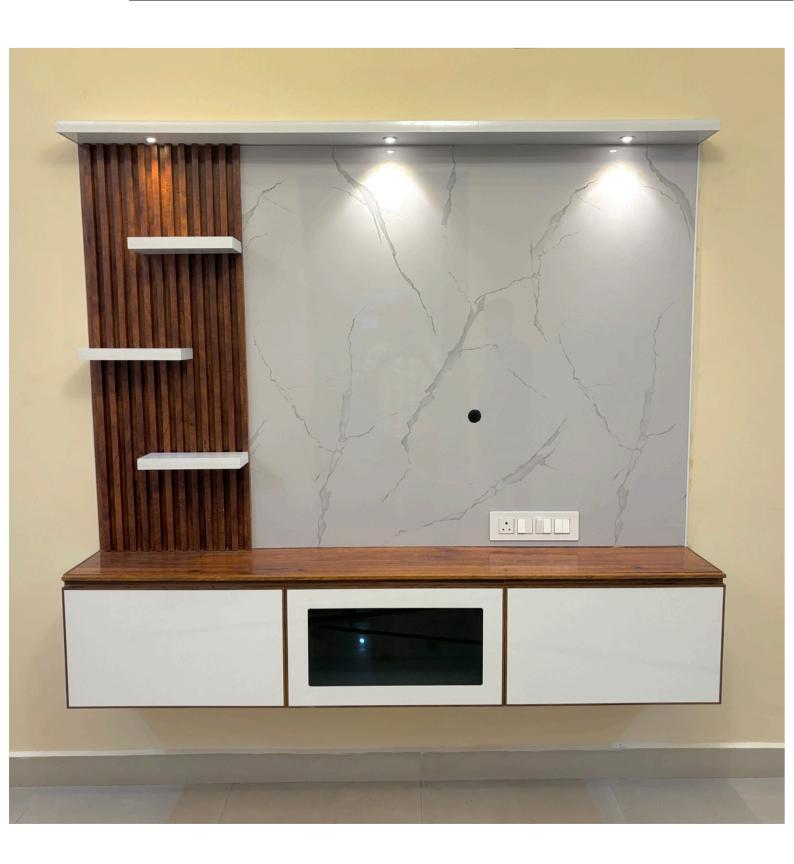

ur Drawer.







Dish Rack - A Space-Efficient Kitchen Accessory That Provides A Neat & Organized Way To Store Plates & Bowls.





Get An Easy Access To Your Cooking Utensils While Keeping Them Off The Counter, Providing A Clean & Hygienic Kitchen Space.









## **Cabinet Arrangement**

According to Floor Plan

#### Kitchen Cabinet



#### **Bedroom Wardrobe**





Bedroom Wardrobe



TV Cabinet

## Gallery Kitchen Cabinet











PAGE 7

## Gallery Kitchen Cabinet









PAGE 8









PAGE 9

# Gallery Kitchen Cabinet \_\_\_











PAGE 11

## Gallery

### Kitchen Cabinet \_\_\_\_\_











### Gallery

### Kitchen Cabinet \_\_\_\_









PAGE 15









PAGE 16















PAGE 19

## Gallery Kitchen Cabinet









PAGE 21







































### what our clients have to say about us?



Kitchen interior work done by Ujwal is excellent. They provided a sample image of final finishing before execution as how the kitchen will look. Very professional. Completed the work within time at reasonable rate. Highly recommended.

(Suhas Nayak)



Clean professional work.
Well staffed &
experienced team.

(Vijailaxmi)



"Good service, prompt work, professional work"

(Dr.Sudha rao)



They were professional, friendly kowledgeable & helpful.

( Reshma Sanil )



They have done a very good job with our wardrobe and kitchen .The finishing is very good.Clean and neat job. They take into account each and every detail as per our requirement and do the needful.They do the work within the time as they mention.

( Avinash Shettigar )





+91 94