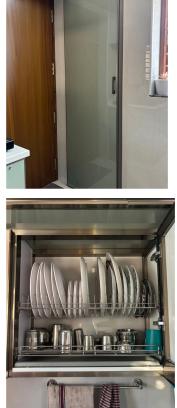

Dish Rack - A Space-Efficient Kitchen Accessory That Provides A Neat & Organized Way To Store Plates & Bowls.

Get An Easy Access To Your Cooking Utensils While Keeping Them Off The Counter, Providing A Clean & Hygienic Kitchen Space.