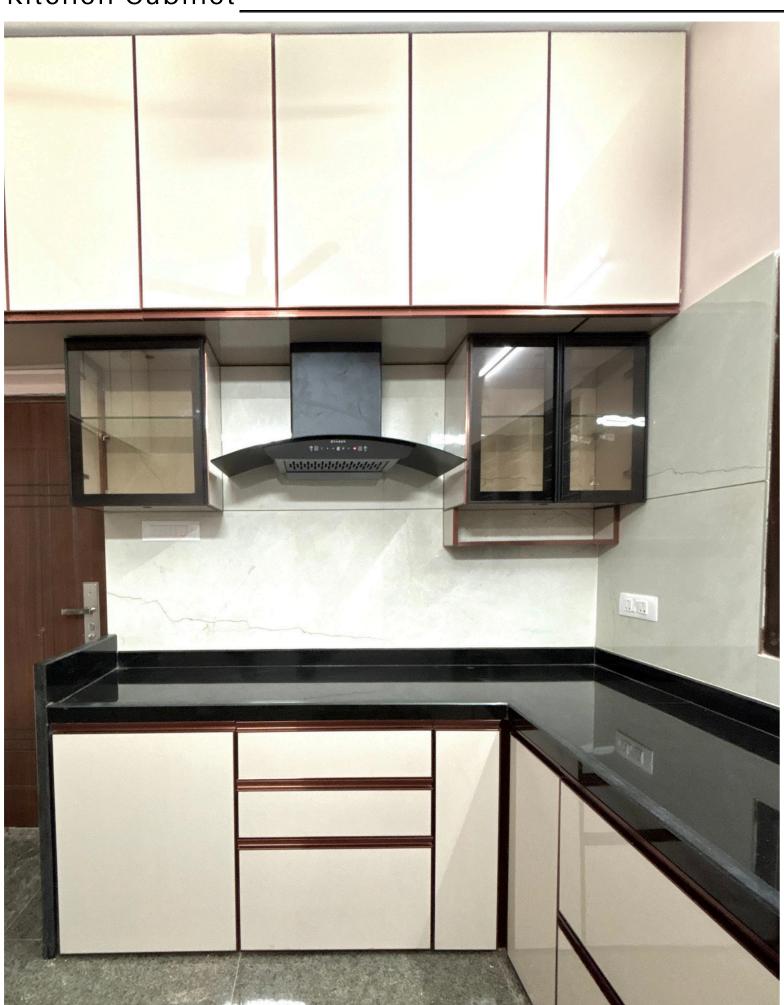

rability & Longevity To Your Drawer.







Dish Rack - A Space-Efficient Kitchen Accessory That Provides A Neat & Organized Way To Store Plates & Bowls.





Get An Easy Access To Your Cooking Utensils While Keeping Them Off The Counter, Providing A Clean & Hygienic Kitchen Space.









## **Cabinet Arrangement**

According to Floor Plan

#### Kitchen Cabinet



#### **Bedroom Wardrobe**





Bedroom Wardrobe



TV Cabinet

## Gallery Kitchen Cabinet











PAGE 7

## Gallery Kitchen Cabinet









PAGE 8









PAGE 9

# Gallery Kitchen Cabinet \_\_\_











PAGE 11

## Gallery

### Kitchen Cabinet \_\_\_\_\_











### Gallery

### Kitchen Cabinet \_\_\_\_









PAGE 15









PAGE 16















PAGE 19

## Gallery Kitchen Cabinet









PAGE 21







































### what our clients have to say about us?



Kitchen interior work done by Ujwal is excellent. They provided a sample image of final finishing before execution as how the kitchen will look. Very professional. Completed the work within time at reasonable rate. Highly recommended.

(Suhas Nayak)



Clean professional work.
Well staffed &
experienced team.

(Vijailaxmi)



"Good service, prompt work, professional work"

(Dr.Sudha rao)



They were professional, friendly kowledgeable & helpful.

( Reshma Sanil )



They have done a very good job with our wardrobe and kitchen .The finishing is very good.Clean and neat job. They take into account each and every detail as per our requirement and do the needful.They do the work within the time as they mention.

( Avina