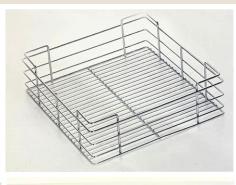

Hinge Slow Motion Overlay - SS304 with 4 hole Mounting Plate - SS304

OLIVE 202 Stainless Steel Modular Kitchen Basket Rectangular Wired cutlery/ Plain/ thali with OLIVE 202 Stainless steel Telescopic Slide