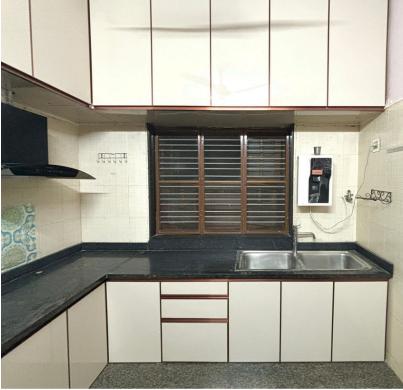

educes Noise, Adding Durability & Longevity To Your Drawer.







Dish Rack - A Space-Efficient Kitchen Accessory That Provides A Neat & Organized Way To Store Plates & Bowls.





Get An Easy Access To Your Cooking Utensils While Keeping Them Off The Counter, Providing A Clean & Hygienic Kitchen Space.









## **Cabinet Arrangement**

According to Floor Plan

#### Kitchen Cabinet



#### **Bedroom Wardrobe**





Bedroom Wardrobe



TV Cabinet

## Gallery Kitchen Cabinet











PAGE 7

## Gallery Kitchen Cabinet









PAGE 8









PAGE 9

# Gallery Kitchen Cabinet \_\_\_











PAGE 11

## Gallery

### Kitchen Cabinet \_\_\_\_\_











### Gallery

### Kitchen Cabinet \_\_\_\_









PAGE 15









PAGE 16















PAGE 19

## Gallery Kitchen Cabinet









PAGE 21







































### what our clients have to say about us?



Kitchen interior work done by Ujwal is excellent. They provided a sample image of final finishing before execution as how the kitchen will look. Very professional. Completed the work within time at reasonable rate. Highly recommended.

(Suhas Nayak)



Clean professional work.
Well staffed &
experienced team.

(Vijailaxmi)



"Good service, prompt work, professional work"

(Dr.Sudha rao)



They were professional, friendly kowledgeable & helpful.

( Reshma Sanil )



They have done a very good job with our wardrobe and kitchen .The finishing is very good.Clean and neat job. They take into account each and every detail as per our requirement and do the needful.They do the work within the time as