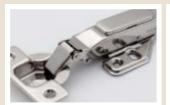

Hinge Slow Motion Overlay - SS304 with 4 hole Mounting Plate - SS304

OLIVE 202 Stainless Steel Modular Kitchen Basket Rectangular Wired cutlery/ Plain/ thali with OLIVE 202 Stainless steel Telescopic Slide