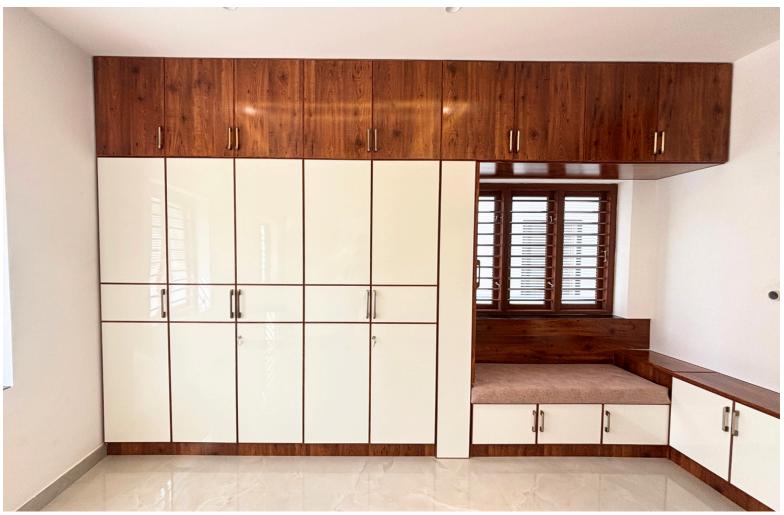

gevity To Your Drawer.







Dish Rack - A Space-Efficient Kitchen Accessory That Provides A Neat & Organized Way To Store Plates & Bowls.





Get An Easy Access To Your Cooking Utensils While Keeping Them Off The Counter, Providing A Clean & Hygienic Kitchen Space.









## **Cabinet Arrangement**

According to Floor Plan

#### Kitchen Cabinet



#### **Bedroom Wardrobe**





Bedroom Wardrobe



TV Cabinet

## Gallery Kitchen Cabinet











PAGE 7

## Gallery Kitchen Cabinet









PAGE 8









PAGE 9

# Gallery Kitchen Cabinet \_\_\_











PAGE 11

## Gallery

### Kitchen Cabinet \_\_\_\_\_











### Gallery

### Kitchen Cabinet \_\_\_\_









PAGE 15









PAGE 16















PAGE 19

## Gallery Kitchen Cabinet









PAGE 21







































### what our clients have to say about us?



Kitchen interior work done by Ujwal is excellent. They provided a sample image of final finishing before execution as how the kitchen will look. Very professional. Completed the work within time at reasonable rate. Highly recommended.

(Suhas Nayak)



Clean professional work.
Well staffed &
experienced team.

(Vijailaxmi)



"Good service, prompt work, professional work"

(Dr.Sudha rao)



They were professional, friendly kowledgeable & helpful.

( Reshma Sanil )



They have done a very good job with our wardrobe and kitchen .The finishing is very good.Clean and neat job. They take into account each and every detail as per our requirement and do the needful.They do the work within the time as they mention.

( Avinash Shettigar )