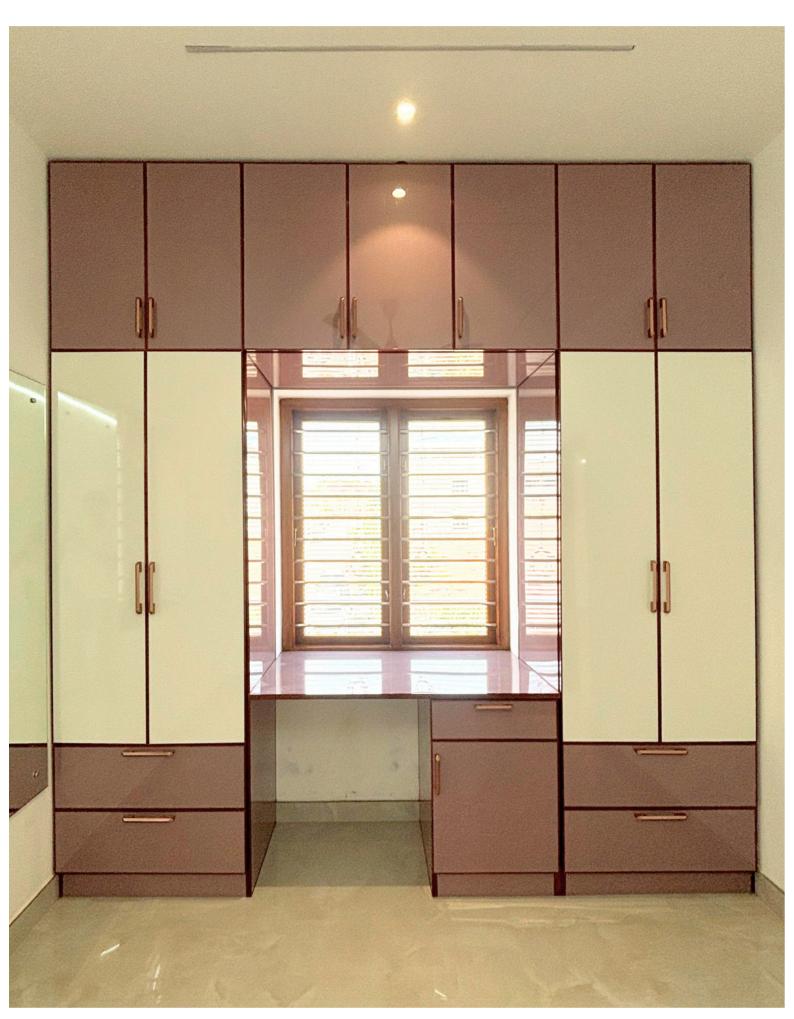

ty To Your Drawer.







Dish Rack - A Space-Efficient Kitchen Accessory That Provides A Neat & Organized Way To Store Plates & Bowls.





Get An Easy Access To Your Cooking Utensils While Keeping Them Off The Counter, Providing A Clean & Hygienic Kitchen Space.









## **Cabinet Arrangement**

According to Floor Plan

#### Kitchen Cabinet



#### **Bedroom Wardrobe**





Bedroom Wardrobe



TV Cabinet

## Gallery Kitchen Cabinet











PAGE 7

## Gallery Kitchen Cabinet









PAGE 8









PAGE 9

# Gallery Kitchen Cabinet \_\_\_











PAGE 11

## Gallery

### Kitchen Cabinet \_\_\_\_\_











### Gallery

### Kitchen Cabinet \_\_\_\_









PAGE 15









PAGE 16















PAGE 19

## Gallery Kitchen Cabinet









PAGE 21







































### what our clients have to say about us?



Kitchen interior work done by Ujwal is excellent. They provided a sample image of final finishing before execution as how the kitchen will look. Very professional. Completed the work within time at reasonable rate. Highly recommended.

(Suhas Nayak)



Clean professional work.
Well staffed &
experienced team.

(Vijailaxmi)



"Good service, prompt work, professional work"

(Dr.Sudha rao)



They were professional, friendly kowledgeable & helpful.

( Reshma Sanil )



They have done a very good job with our wardrobe and kitchen .The finishing is very good.Clean and neat job. They take into account each and every detail as per our requirement and do the needful.They do the work within the time as they mention.

( Avinash Shettigar )