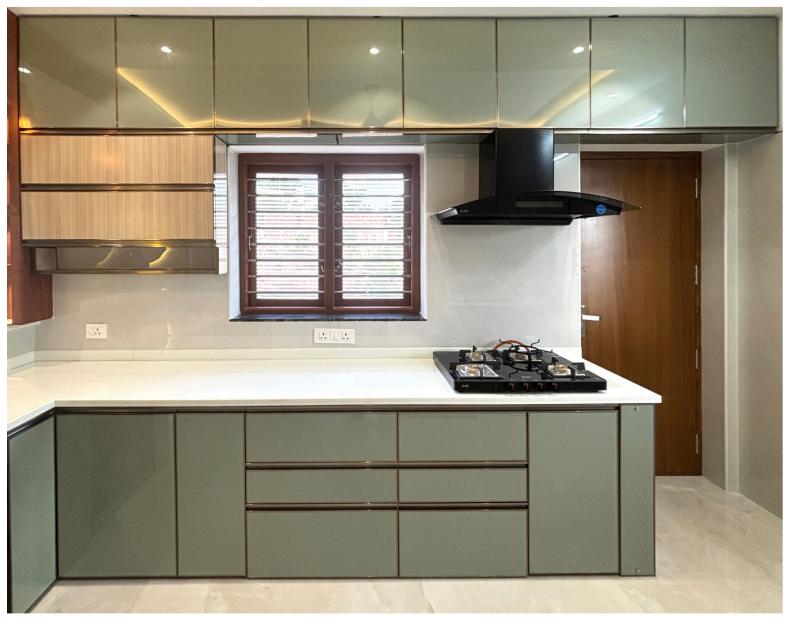

scopic Slide





#### **Accessories**



Elevate Your Cabinet's Design With Top-Notch & Innovative Kitchen Accessories. Each Of The Accessories Is Carefully Crafted To Ensure The Superior Quality & Functionality.

Soft Close Drawer - Adds A Touch Of Luxury To Your Kitchen With A Gentle & Quiet Closing Motion That Reduces Noise, Adding Durability & Longevity To Your Drawer.







Dish Rack - A Space-Efficient Kitchen Accessory That Provides A Neat & Organized Way To Store Plates & Bowls.





Get An Easy Access To Your Cooking Utensils While Keeping Them Off The Counter, Providing A Clean & Hygienic Kitchen Space.









## **Cabinet Arrangement**

According to Floor Plan

#### Kitchen Cabinet



#### **Bedroom Wardrobe**





Bedroom Wardrobe



TV Cabinet

## Gallery Kitchen Cabinet











PAGE 7

## Gallery Kitchen Cabinet









PAGE 8









PAGE 9

# Gallery Kitchen Cabinet \_\_\_











PAGE 11

## Gallery

### Kitchen Cabinet \_\_\_\_\_











### Gallery

### Kitchen Cabinet \_\_\_\_









PAGE 15









PAGE 16















PAGE 19

## Gallery Kitchen Cabinet









PAGE 21







































### what our clients have to say about us?



Kitchen interior work done by Ujwal is excellent. They provided a sample image of final finishing before execution as how the kitchen will look. Very professional. Completed the work within time at reasonable rate. Highly recommended.

(Suhas Nayak)



Clean professional work.
Well staffed &
experienced team.

(Vijailaxmi)



"Good service, prompt work, professional work"

(Dr.Sudha