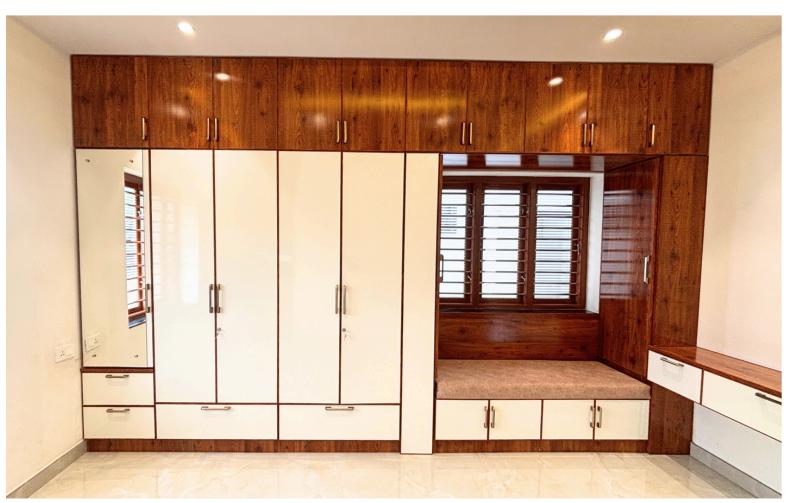

ongevity To Your Drawer.







Dish Rack - A Space-Efficient Kitchen Accessory That Provides A Neat & Organized Way To Store Plates & Bowls.





Get An Easy Access To Your Cooking Utensils While Keeping Them Off The Counter, Providing A Clean & Hygienic Kitchen Space.









## **Cabinet Arrangement**

According to Floor Plan

#### Kitchen Cabinet



#### **Bedroom Wardrobe**





Bedroom Wardrobe



TV Cabinet

## Gallery Kitchen Cabinet











PAGE 7

## Gallery Kitchen Cabinet









PAGE 8









PAGE 9

# Gallery Kitchen Cabinet \_\_\_











PAGE 11

## Gallery

### Kitchen Cabinet \_\_\_\_\_











### Gallery

### Kitchen Cabinet \_\_\_\_









PAGE 15









PAGE 16















PAGE 19

## Gallery Kitchen Cabinet









PAGE 21







































### what our clients have to say about us?



Kitchen interior work done by Ujwal is excellent. They provided a sample image of final finishing before execution as how the kitchen will look. Very professional. Completed the work within time at reasonable rate. Highly recommended.

(Suhas Nayak)



Clean professional work.
Well staffed &
experienced team.

(Vijailaxmi)



"Good service, prompt work, professional work"

(Dr.Sudha rao)



They were professional, friendly kowledgeable & helpful.

( Reshma Sanil )



They have done a very good job with our wardrobe and kitchen .The finishing is very good.Clean and neat job. They take into account each and every detail as per our requirement and do the needful.They do the work within the time as they mention.

( Avinash Shettigar