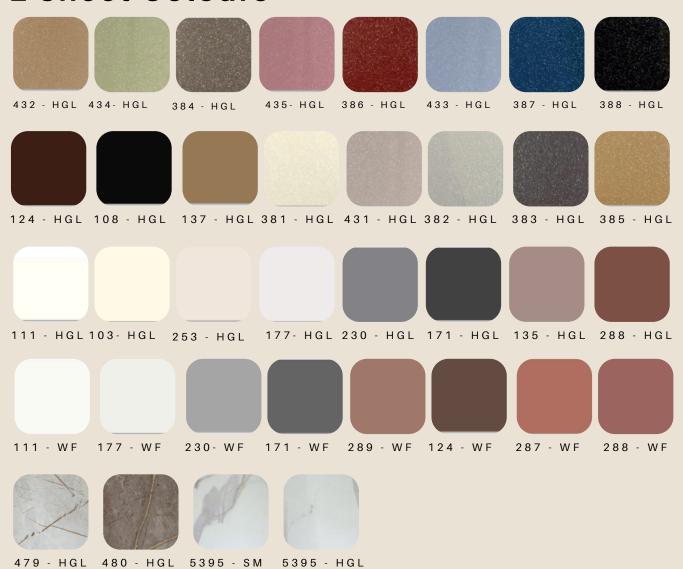

Water Resistance**

Our Aluminium Cabinets are resistent to water as there made out of Aluminium extrutions and HPL sheets.



#### Fire Resistance

Withstand High Temperature because of properties of HPL sheets and aluminium extrutions.



#### **Anti-Termite**

As Aluminium Cabinet Is Made Out Of Anti termite Material Leaves No Space For The Pest Infestation.



#### **Durability**

Light But Very Strong.

Aluminium Cabinet are durable and withstand test of time.



#### **Easy Maintenance & Care**

Aluminum Cabinet Are So Easy
To Maintain, Just Wipe Your
Cabinet With A Damp Cloth And
Your Are Good To Go!



#### Recyclable & Eco friendly

Aluminium extrutions used can be recycled and reused and are eco friendly because of reduced dependence of cutting trees.

### **HPL Sheet Colours**



#### Frame Colours





#### **Accesories**

Your Cabinet Should Be Beautiful & Practical...



Transform Your Cabinet With High-Quality & Innovative Fittings From EBCO. Each Of The Product Is Meticulously Engineered To Provide Exceptional Quality.

A Great Way To Achieve And Efficient & Practical Storage In Your Home.



EURO - Slip On Hinge Overlay SS 304 - 4 nole mounting plate



Slip on Hinge - EURO with 4 Hole Mounting Plate - Overlay, Half Overlay & Inset



Hinge Slow Motion Overlay - SS304 with 4 hole Mounting Plate - SS304





OLIVE 202 Stainless Steel Modular Kitchen Basket Rectangular Wired cutlery/ Plain/ thali with OLIVE 202 Stainless steel Telescopic Slide





#### **Accessories**



Elevate Your Cabinet's Design With Top-Notch & Innovative Kitchen Accessories. Each Of T