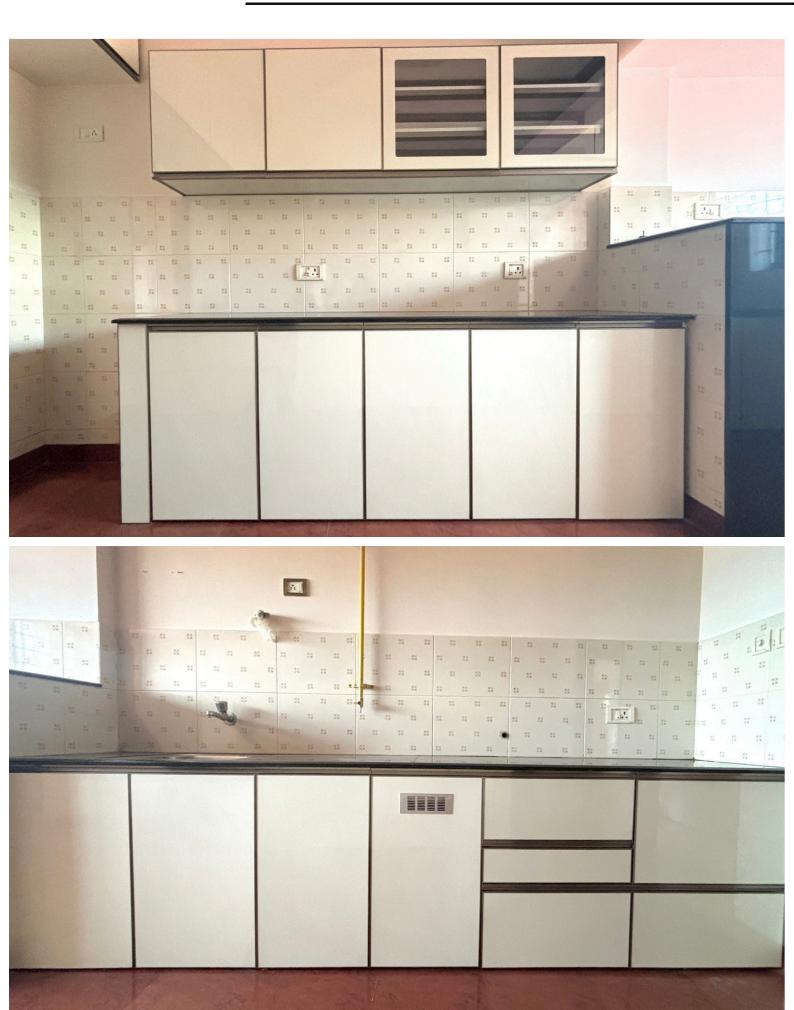

at Reduces Noise, Adding Durability & Longevity To Your Drawer.







Dish Rack - A Space-Efficient Kitchen Accessory That Provides A Neat & Organized Way To Store Plates & Bowls.





Get An Easy Access To Your Cooking Utensils While Keeping Them Off The Counter, Providing A Clean & Hygienic Kitchen Space.









## **Cabinet Arrangement**

According to Floor Plan

#### Kitchen Cabinet



#### **Bedroom Wardrobe**





Bedroom Wardrobe



TV Cabinet

## Gallery Kitchen Cabinet











PAGE 7

## Gallery Kitchen Cabinet









PAGE 8









PAGE 9

# Gallery Kitchen Cabinet \_\_\_











PAGE 11

## Gallery

### Kitchen Cabinet \_\_\_\_\_











### Gallery

### Kitchen Cabinet \_\_\_\_









PAGE 15









PAGE 16















PAGE 19

## Gallery Kitchen Cabinet









PAGE 21







































### what our clients have to say about us?



Kitchen interior work done by Ujwal is excellent. They provided a sample image of final finishing before execution as how the kitchen will look. Very professional. Completed the work within time at reasonable rate. Highly recommended.

(Suhas Nayak)



Clean professional work.
Well staffed &
experienced team.

(Vijailaxmi)



"Good service, prompt work, professional work"

(Dr.Sudha rao)



They were professional, friendly kowledgeable & helpful.

( Reshma Sanil )



They have done a very good job with our wardrobe and kitchen .The finishing is very good.Clean and neat job. They take into account each and every detail as per our requirement and do the needful.They do the work within the tim