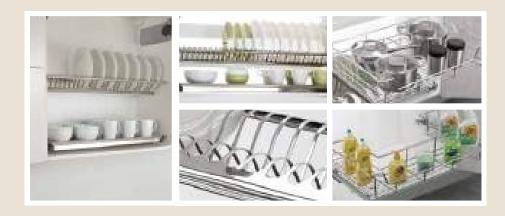

#### **Accessories**

Elevate Your Cabinet's Design With Top-Notch & Innovative Kitchen Accessories. Each Of The Accessories Is Carefully Crafted To Ensure The Superior Quality & Functionality.

Soft Close Drawer - Adds A Touch Of Luxury To Your Kitchen With A Gentle & Quiet Closing Motion That Reduces Noise, Adding Durability & Longevity To Your Drawer.

Dish Rack - A Space-Efficient Kitchen Accessory That Provides A Neat & Organized Way To Store Plates & Bowls.

Get An Easy Access To Your Cooking Utensils While Keeping Them Off The Counter, Providing A Clean & Hygienic Kitchen Space.