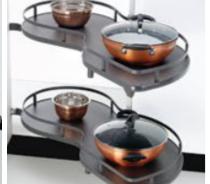

#### **Accessories**

Elevate Your Cabinet's Design With Top-Notch & Innovative Kitchen Accessories. Each Of The Accessories Is Carefully Crafted To Ensure The Superior Quality & Functionality.

Soft Close Drawer - Adds A Touch Of Luxury To Your Kitchen With A Gentle & Quiet Closing Motion That Reduces Noise, Adding Durability & Longevity To Your Drawer.

Dish Rack - A Space-Efficient Kitchen Accessory That Provides A Neat & Organized Way To Store Plates & Bowls.

Get An Easy Access To Your Cooking Utensils While Keeping Them Off The Counter, Providing A Clean & Hygienic Kitchen Space.