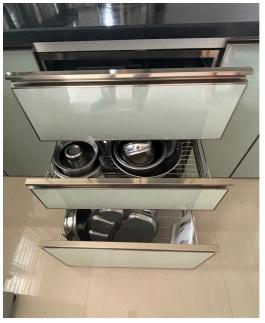

#### **Accesories**

Your Cabinet Should Be Beautiful & Practical...

Transform Your Cabinet With High-Quality & Innovative Fittings From EBCO. Each Of The Product Is Meticulously Engineered To Provide Exceptional Quality.

#### **Accessories**

Elevate Your Cabinet's Design With Top-Notch & Innovative Kitchen Accessories. Each Of The Accessories Is Carefully Crafted To Ensure The Superior Quality & Functionality.

Soft Close Drawer - Adds A Touch Of Luxury To Your Kitchen With A Gentle & Quiet Closing Motion That Reduces Noise, Adding Durability & Longevity To Your Drawer.

Dish Rack - A Space-Efficient Kitchen Accessory That Provides A Neat & Organized Way To Store Plates & Bowls.

Get An Easy Access To Your Cooking Utensils While Keeping Them Off The Counter, Providing A Clean & Hygienic Kitchen Space.