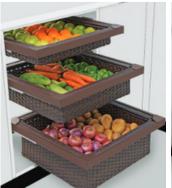

Hinge Slow Motion Overlay - SS304 with 4 hole Mounting Plate - SS304

OLIVE 202 Stainless Steel Modular Kitchen Basket Rectangular Wired cutlery/ Plain/ thali with OLIVE 202 Stainless steel Telescopic Slide