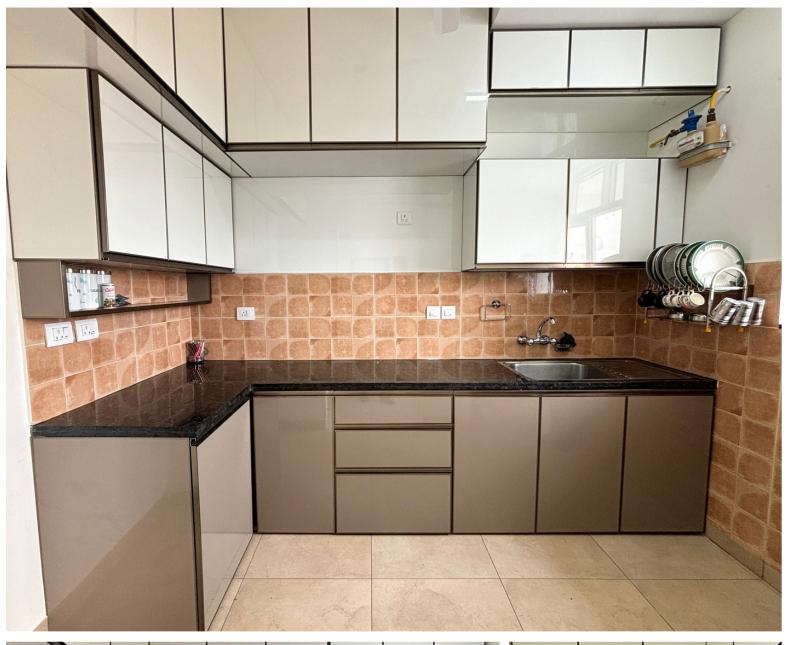

awer - Adds A Touch Of Luxury To Your Kitchen With A Gentle & Quiet Closing Motion That Reduces Noise, Adding Durability & Longevity To Your Drawer.







Dish Rack - A Space-Efficient Kitchen Accessory That Provides A Neat & Organized Way To Store Plates & Bowls.





Get An Easy Access To Your Cooking Utensils While Keeping Them Off The Counter, Providing A Clean & Hygienic Kitchen Space.









## **Cabinet Arrangement**

According to Floor Plan

#### Kitchen Cabinet



#### **Bedroom Wardrobe**





Bedroom Wardrobe



TV Cabinet

## Gallery Kitchen Cabinet











PAGE 7

## Gallery Kitchen Cabinet









PAGE 8









PAGE 9

# Gallery Kitchen Cabinet \_\_\_











PAGE 11

## Gallery

### Kitchen Cabinet \_\_\_\_\_











### Gallery

### Kitchen Cabinet \_\_\_\_









PAGE 15









PAGE 16















PAGE 19

## Gallery Kitchen Cabinet









PAGE 21







































### what our clients have to say about us?



Kitchen interior work done by Ujwal is excellent. They provided a sample image of final finishing before execution as how the kitchen will look. Very professional. Completed the work within time at reasonable rate. Highly recommended.

(Suhas Nayak)



Clean professional work.
Well staffed &
experienced team.

(Vijailaxmi)



"Good service, prompt work, professional work"

(Dr.Sudha rao)



They were professional, friendly kowledgeable & helpful.

( Reshma Sanil )



They have done a very good job with our wardrobe and kitchen .The finishing is very good.Clean and neat job. They take into account each and e