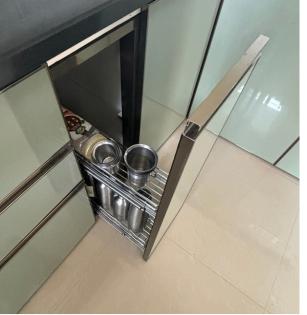

#### **Accesories**

Your Cabinet Should Be Beautiful & Practical...

Transform Your Cabinet With High-Quality & Innovative Fittings From EBCO. Each Of The Product Is Meticulously Engineered To Provide Exceptional Quality.

#### **Accessories**

Elevate Your Cabinet's Design With Top-Notch & Innovative Kitchen Accessories. Each Of The Accessories Is Carefully Crafted To Ensure The Superior Quality & Functionality.

Soft Close Drawer - Adds A Touch Of Luxury To Your Kitchen With A Gentle & Quiet Closing Motion That Reduces Noise, Adding Durability & Longevity To Your Drawer.

Dish Rack - A Space-Efficient Kitchen Accessory That Provides A Neat & Organized Way To Store Plates & Bowls.

Get An Easy Access To Your Cooking Utensils While Keeping Them Off The Counter, Providing A Clean & Hygienic Kitchen Space.