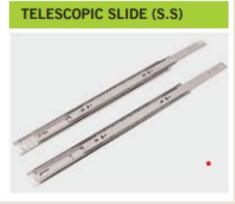

Hinge Slow Motion Overlay - SS304 with 4 hole Mounting Plate - SS304

OLIVE 202 Stainless Steel Modular Kitchen Basket Rectangular Wired cutlery/ Plain/ thali with OLIVE 202 Stainless steel Telescopic Slide